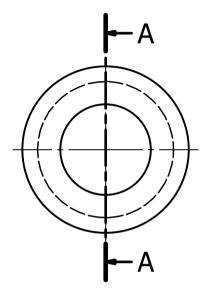

**UNCONTROLL** 

| Part Number | Mounting<br>Hole | Panel<br>Hole<br>Thickness | d1   | D    | Н    | Material | Part ID |
|-------------|------------------|----------------------------|------|------|------|----------|---------|
| 498120      | 40.0             | 1.0                        | 31.0 | 48.0 | 12.0 | EPDM     | 1126639 |