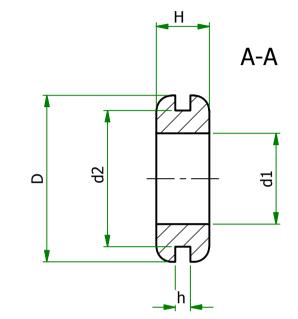

**UNCONTROLL** 

| Part Number | Mounting<br>Hole | Panel<br>Hole<br>Thickness | d1   | D    | Н    | Material | Part ID |
|-------------|------------------|----------------------------|------|------|------|----------|---------|
| 498120      | 40.0             | 1.0                        | 31.0 | 48.0 | 12.0 | EPDM     | 1126639 |